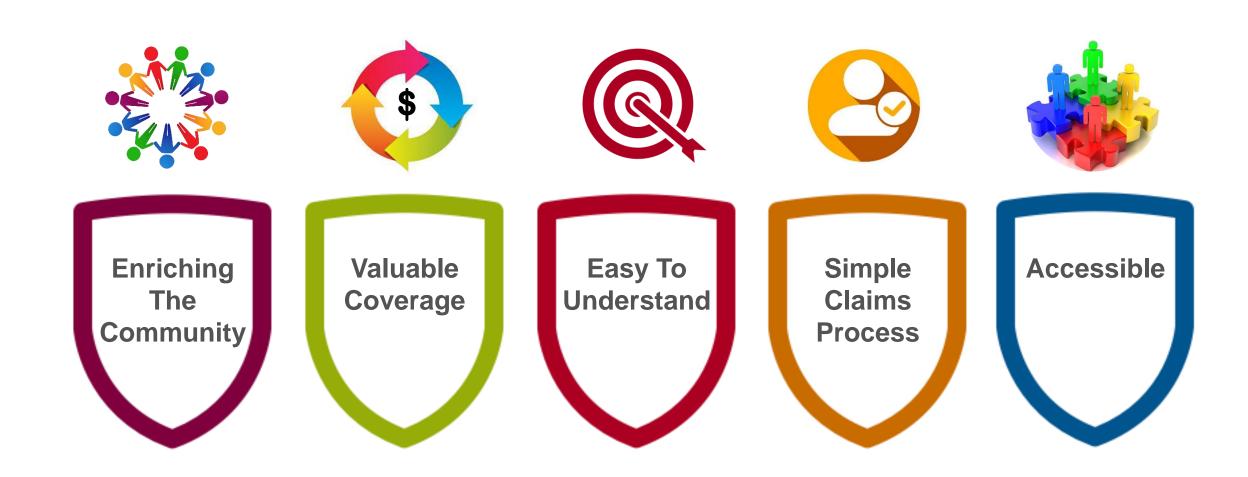

## 1 ENRICHING THE COMMUNITY

Promote better living, helping customers to qualify for coverage or find alternatives, assist claimants to rehabilitate their lives

Encourage people to live a healthier lifestyle via continuous engagement

## 2 VALUABLE COVERAGE

Coverage fine tuned to the needs of participants in different segments.

Hibah Takaful as estate planning for affluent & high net worth segment

Affordable coverage via Perlindungan Tenang for B40 & Mass Segment

## **EASY TO UNDERSTAND**

Easy to understand product features, benefits, exclusions & conditions.

Simple Plan – without the complexity of Investment-linked features and business rules

## 4 SIMPLE CLAIM PROCESS

Clearly defined & easy to understand claims coverage terms and process.

Only burial certificate required for funeral expenses. Paid within 24h

Digital medical wallet & paperless medical claims submission

## 5 ACCESSIBLE

Actively engage participants and expand outreach to all segments.

Giving back to community via waqf endowment model

Contribute money to pay coverage for hardcore poor and poor families

A plan specifically designed for the needs of OKU