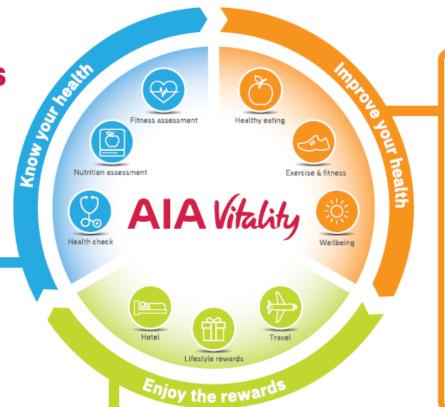

# How does AIA Vitality help you?

Modern lifestyle has contributed to the rise in major health issues. AIA Vitality actively supports and rewards you to make better lifestyle choices and achieve your health goals.

## AIA Vitality helps you manage

3 LIFESTYLE BEHAVIOURS

#### that lead to

Vitality Weekly App

#### which cause

50% of deaths worldwide

**AIA Vitality Member Benefits** and Rewards\*

AIA Vitality Health Reviews Mental Wellbeing Assessment AIA Vitality Nutrition Assessment

AIA Vitality Member Portal