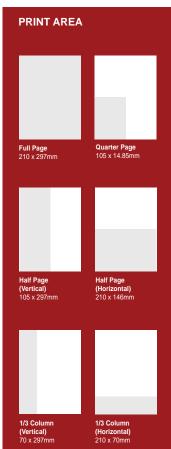

#### **ADVERTISEMENT SPECIFICATION:**

| Advertising position       | Specified Print Area  |
|----------------------------|-----------------------|
| Back Cover (BC)            | 210mm (w) x 297mm (h) |
| Premium Page (PP)          | 210mm (w) x 297mm (h) |
| Run-On-Page (ROP)          | 210mm (w) x 297mm (h) |
| Half Page Horizontal (HPH) | 210mm (w) x 148mm (h) |
| Half Page Vertical (HPV)   | 105mm (w) x 297mm (h) |