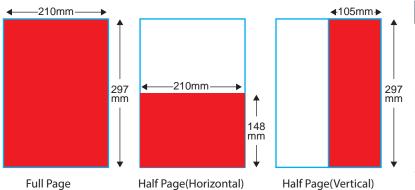

#### **ADVERTISEMENT SPECIFICATION:**

| Advertising position       | Specified Print Area  |
|----------------------------|-----------------------|
| Back Cover (BC)            | 210mm (w) x 297mm (h) |
| Premium Page (PP)          | 210mm (w) x 297mm (h) |
| Run-On-Page (ROP)          | 210mm (w) x 297mm (h) |
| Half Page Horizontal (HPH) | 210mm (w) x 148mm (h) |
| Half Page Vertical (HPV)   | 105mm (w) x 297mm (h) |