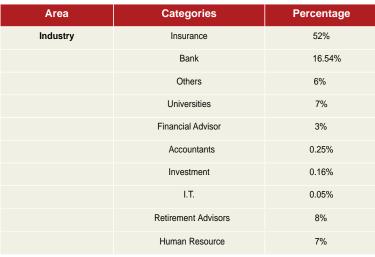

#### TARGET MARKET

Not more than 3,000 copies 16,000 registered MFPC members Approximately 13,000 per issue Financial Planner, Bankers, Employers Government Regulators, Insurance Agents, Wills Advisers, Units Trust Agents and etc.