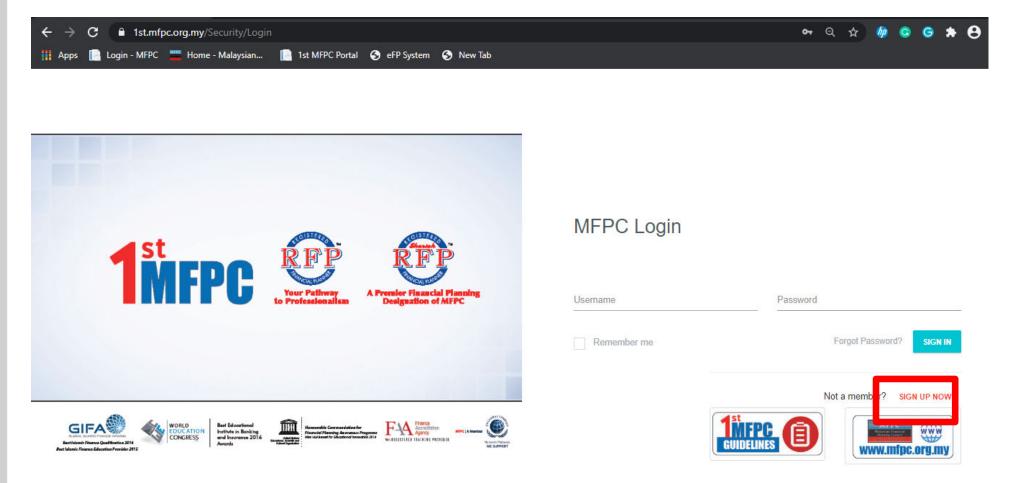

## Step 2: To Register in 1<sup>st</sup> MFPC Portal : <u>https://1st.mfpc.org.my/</u>

- a) Go to https://1st.mfpc.org.my/
- b) Click "Sign Up Now" to register for Corporate Member

©Copyright MFPC

#### c) At MFPC Member Registration, choose "Corporate" at Membership Type.

| FPC                                                                                                                                                                                                                                                                                                                                                                                                                                                                                                                                                                                                                    |
|------------------------------------------------------------------------------------------------------------------------------------------------------------------------------------------------------------------------------------------------------------------------------------------------------------------------------------------------------------------------------------------------------------------------------------------------------------------------------------------------------------------------------------------------------------------------------------------------------------------------|
| MFPC Member Registration                                                                                                                                                                                                                                                                                                                                                                                                                                                                                                                                                                                               |
| <ul> <li>The Email field is required.</li> <li>The Name is required and please provide name as stated in your NRIC.</li> <li>New IC must be in format yyyymmddxxyyyz. For other ID type, length must be at least 3 characters</li> <li>Please supply passport photo for photo identification.</li> <li>DOB is required</li> <li>Gender is required</li> <li>Salutation is required</li> <li>Age is required</li> <li>Race is required</li> <li>Phone is required</li> <li>Please fill in the phone number without hyphen(-) or plus(+).</li> <li>Address is required</li> <li>Highest Education is required</li> </ul> |
| Login Details                                                                                                                                                                                                                                                                                                                                                                                                                                                                                                                                                                                                          |
| Email: * This will serve as your login ID and notifications will be sent here.                                                                                                                                                                                                                                                                                                                                                                                                                                                                                                                                         |
| Membership Type                                                                                                                                                                                                                                                                                                                                                                                                                                                                                                                                                                                                        |
| Membership Category: Individual V V                                                                                                                                                                                                                                                                                                                                                                                                                                                                                                                                                                                    |
| Personal Details                                                                                                                                                                                                                                                                                                                                                                                                                                                                                                                                                                                                       |
| Name: V Corporate                                                                                                                                                                                                                                                                                                                                                                                                                                                                                                                                                                                                      |